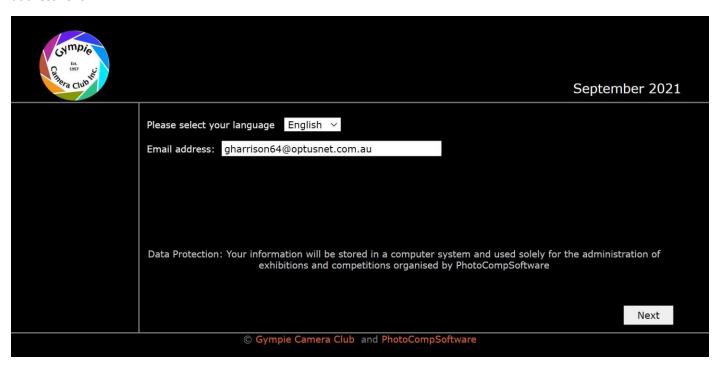

## **HOW TO UPLOAD YOUR CLUB ENTRIES TO PHOTOCOMPSOFTWARE:**

Open <a href="http://photocompentries.net/?org=Gympie">http://photocompentries.net/?org=Gympie</a> where you will see this page.

Click on the red SELECT button to the competition you are entering on this page. Next you will enter your email address. Click NEXT.

Re-enter your email address on the next page then click NEXT.

Here you need to enter your details: First name, Last name and phone number. Click NEXT. The following page welcomes you and asks you to click NEXT to select your grade to upload.