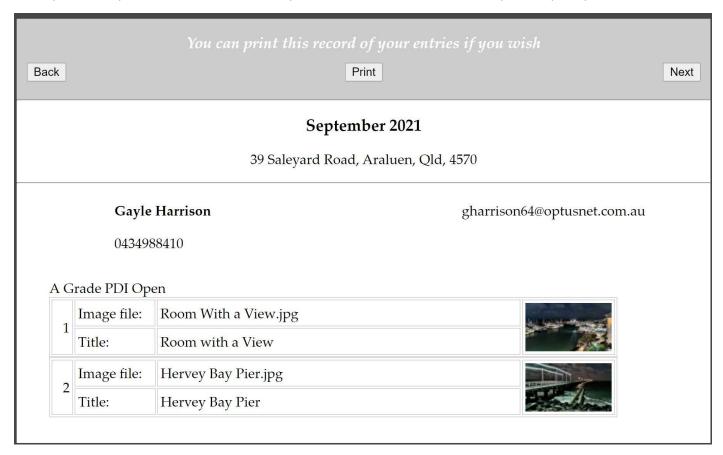

You will get a "Confirmation of your entries". Click NEXT if you are happy with everything and all is correct. If there are any mistakes you can hit BACK to make any amendments. You also have the option to print your entries.