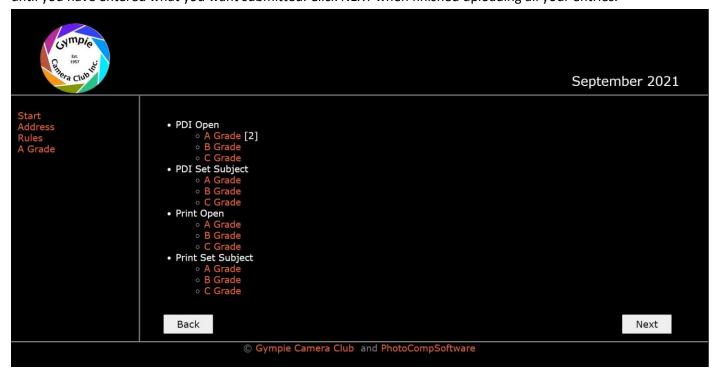

(Below) Here you can see there are 2 entries in the OPEN PDI (Digital). Click another category to upload more entries until you have entered what you want submitted. Click NEXT when finished uploading all your entries.