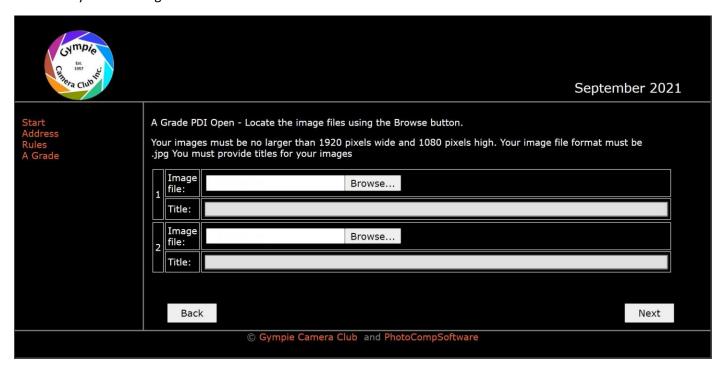

You will come to the competition upload page. Please be sure to select your correct grade. The software won't allow you to upload to two different grades. You will be told you can enter up to 2 images in your particular grade. And at the bottom asked if you want to enter (x) grade? If you have selected the correct grade, click NEXT. If not, click BACK and select your correct grade.

This will take you to where you upload your images. Click BROWSE to find your image. If the image has numbers etc included in the file name, please change it in the TITLE BAR.

Uploading is quick and fast. If you wish to change an image, click remove. You have up until the competition closes to make changes.

(Below) Here you can see there are 2 entries in the OPEN PDI (Digital). Click another category to upload more entries until you have entered what you want submitted. Click NEXT when finished uploading all your entries.