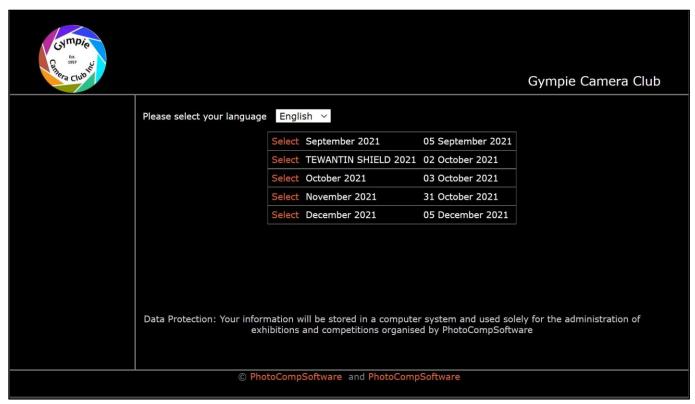

## **HOW TO UPLOAD YOUR CLUB ENTRIES TO PHOTOCOMPSOFTWARE:**

Open <a href="http://photocompentries.net/?org=Gympie">http://photocompentries.net/?org=Gympie</a> where you will see this page.

Click on the red SELECT button to the competition you are entering on this page. Next you will enter your email address. Click NEXT.