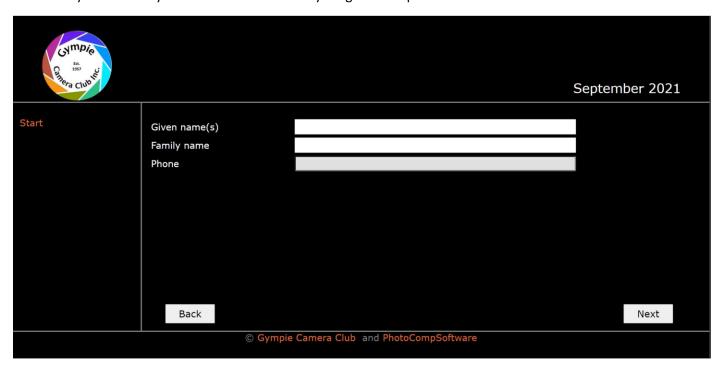

Re-enter your email address on the next page then click NEXT.

Here you need to enter your details: First name, Last name and phone number. Click NEXT. The following page welcomes you and asks you to click NEXT to select your grade to upload.