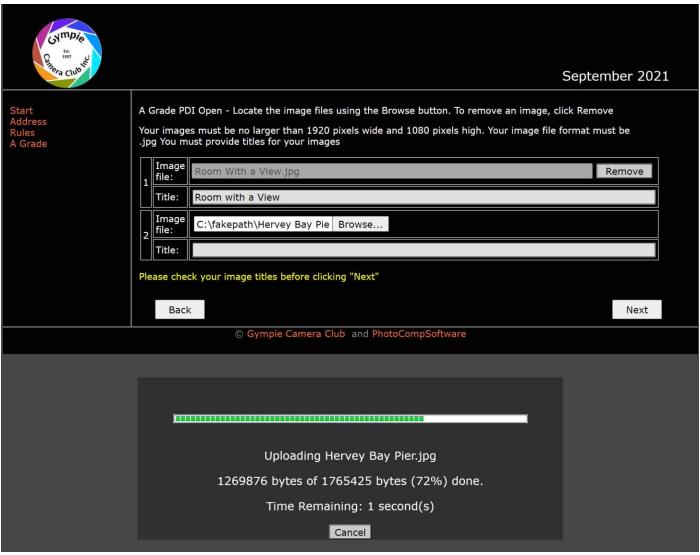

This will take you to where you upload your images. Click BROWSE to find your image. If the image has numbers etc included in the file name, please change it in the TITLE BAR.

Uploading is quick and fast. If you wish to change an image, click remove. You have up until the competition closes to make changes.

(Below) Here you can see there are 2 entries in the OPEN PDI (Digital). Click another category to upload more entries until you have entered what you want submitted. Click NEXT when finished uploading all your entries.